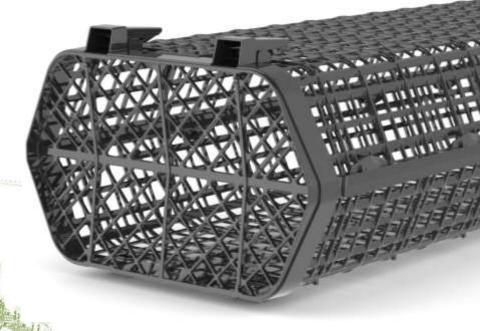

## ADJUSTABLE LONG LINE SHELLFISH FARMING TECHNOLOGY

Hexcyl basket bodies and doors are guaranteed for

## **5** YEARS\*

We will replace FREE OF CHARGE any faulty baskets and doors during that period

All other Hexcyl components are guaranteed for a period of one year\*

We guarantee that the basket body and doors of your Hexcyl Shellfish Baskets will outlast any polypropylene oyster basket.