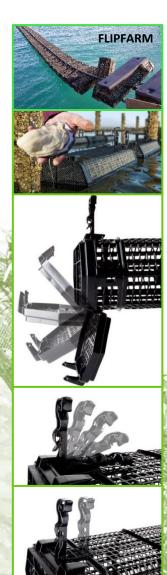

## **DEVELOPED BY FARMERS FOR FARMERS**

- Designed for Oysters and other shellfish
- FLIPFARM compatible
- Outstanding durability
  - 10 year minimum serviceable life\*
  - Unique ultra tough plastics used
  - Impact resistant in sub zero climates
- Suits high & low energy tidal areas
- Larger Baskets (25 litres, 6.6 Gallons)
  - Greater stock density
  - Up to 40% improved productivity
  - Reduced operating cost
- Larger flat "footprint"
  - More even stock distribution
  - Improved stock quality
- Suits a wide range of shellfish growth sizes
- 5 Basket sizes 3, 5, 10, 15 and 20mm mesh sizes
- Access door at both ends of basket
- Quick simple assembly
- Each basket handles up to 10kg(22lb) of stock
- Multiple attachment options and positions
  - along the line or across two lines
- Suspension Clips fold flat for transport and storage
- Also available ..Post Riser Clips, Vexcyl Line, Oyster tube
- Tested and proven on our own Oyster Farms\*