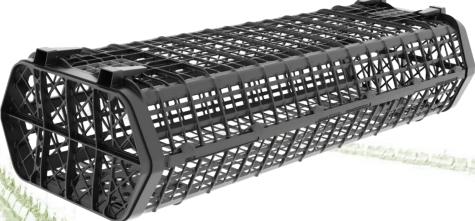

## INTRODUCING the HEXCYL PRO series SHELLFISH BASKETS & ACCESSORIES

## **DEVELOPED BY FARMERS FOR FARMERS**

- Designed for Oysters and other shellfish
- FLIPFARM compatible
- Outstanding durability
  - 10 year minimum serviceable life\*
  - Unique ultra tough plastics used
  - Impact resistant in sub zero climates
- Suits high & low energy tidal areas
- Larger Baskets (25 litres, 6.6 Gallons)
  - Greater stock density
  - Up to 40% improved productivity
  - Reduced operating cost
- Larger flat "footprint"
  - More even stock distribution
  - Improved stock quality
- Suits a wide range of shellfish growth sizes
- 5 Basket sizes 3, 5, 10, 15 and 20mm mesh sizes
- Access door at both ends of basket
- Quick simple assembly
- Each basket handles up to 10kg(22lb) of stock
- Multiple attachment options and positions
  - along the line or across two lines
- Suspension Clips fold flat for transport and storage
- Also available ..Post Riser Clips, Vexcyl Line, Oyster tube
- Tested and proven on our own Oyster Farms\*